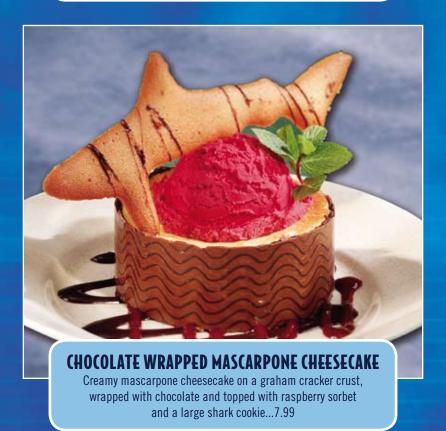

# KIDS DESSERTS (for children 12 and under)...2.49

MAKE YOUR OWN SUNDAE PAINT SHARKEY CRISPY RICE TREAT CHOCOLATE CHIP ICE CREAM SANDWICH





## **SPECIALTY COFFEE DRINKS**

#### MILLIONAIRE'S CAPPUCCINO

Cappuccino blended with Kahlúa, Baileys Irish Cream, Frangelico and Grand Marnier topped with whipped cream...6.00

#### IRISH COFFEE

Irish Whiskey and Coffee topped with whipped cream and a touch of Crème de Menthe...6.00

#### KAHLÚA COFFEE

Kahlúa Liquor and Coffee topped with whipped cream...6.00

Also available: Café Latte, Café Mocha, Cappuccino & Espresso







A southern favorite served in a graham cracker crust and topped with meringue sugar waves. Garnished with candied lime zest and a large sugar fan...5.99





caramelized sugar topping. Served with fresh berries and a large fish cookie...6.99



### **BIG SHARK ATTACK**

Chocolate cake with a warm, dark chocolate liquid center served with caramel sauce, Heath® bar pieces, vanilla ice cream, chocolate and white chocolate drizzle, and a large shark cookie...9.99



and a sprig of mint...6.99