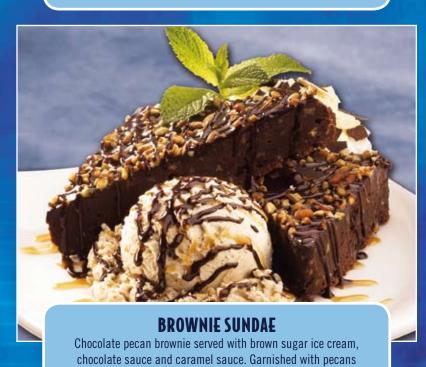

s Irish Cream, Frangelico and Grand Marnier topped with whipped cream...6.00

#### IRISH COFFEE

Irish Whiskey and Coffee topped with whipped cream and a touch of Crème de Menthe...6.00

#### KAHLÚA COFFEE

Kahlúa Liquor and Coffee topped with whipped cream...6.00

Also available: Café Latte, Café Mocha, Cappuccino & Espresso







A southern favorite served in a graham cracker crust and topped with meringue sugar waves. Garnished with candied lime zest and a large sugar fan...5.99





caramelized sugar topping. Served with fresh berries and a large fish cookie...6.99



### **BIG SHARK ATTACK**

Chocolate cake with a warm, dark chocolate liquid center served with caramel sauce, Heath® bar pieces, vanilla ice cream, chocolate and white chocolate drizzle, and a large shark cookie...9.99



and a sprig of mint...6.99