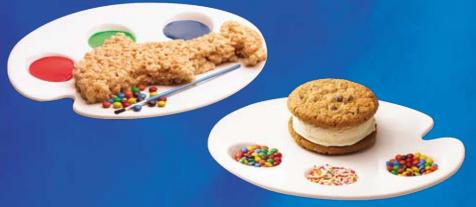

# KIDS DESSERTS (for children 12 and under)...2.49

MAKE YOUR OWN SUNDAE PAINT SHARKEY CRISPY RICE TREAT CHOCOLATE CHIP ICE CREAM SANDWICH