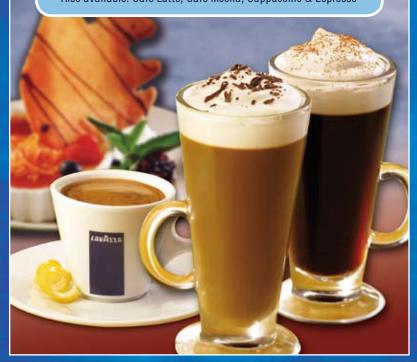

## **SPECIALTY COFFEE DRINKS**

#### MILLIONAIRE'S CAPPUCCINO

Cappuccino blended with Kahlúa, Baileys Irish Cream, Frangelico and Grand Marnier topped with whipped cream...6.00

#### IRISH COFFEE

Irish Whiskey and Coffee topped with whipped cream and a touch of Crème de Menthe...6.00

#### KAHLÚA COFFEE

Kahlúa Liquor and Coffee topped with whipped cream...6.00

Also available: Café Latte, Café Mocha, Cappuccino & Espresso

A southern favorite served in a graham cracker crust and topped with meringue sugar waves. Garnished with candied lime zest and a large sugar fan...5.99