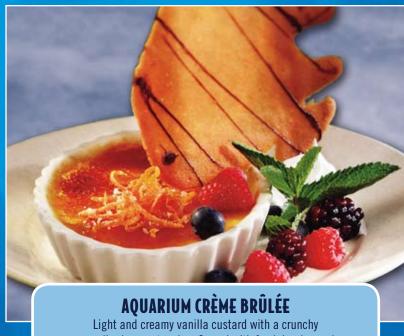

caramelized sugar topping. Served with fresh berries and a large fish cookie...6.99