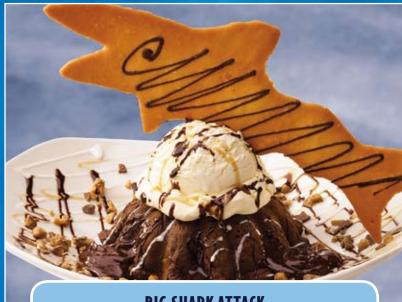

### **BIG SHARK ATTACK**

Chocolate cake with a warm, dark chocolate liquid center served with caramel sauce, Heath® bar pieces, vanilla ice cream, chocolate and white chocolate drizzle, and a large shark cookie...9.99