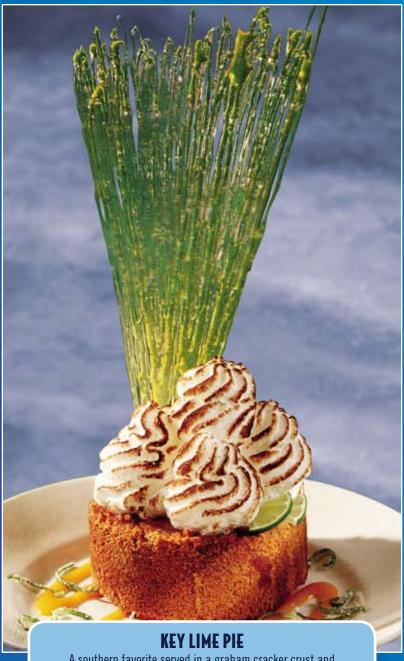

#### KAHLÚA COFFEE

Kahlúa Liquor and Coffee topped with whipped cream...6.00

Also available: Café Latte, Café Mocha, Cappuccino & Espresso

A southern favorite served in a graham cracker crust and topped with meringue sugar waves. Garnished with candied lime zest and a large sugar fan...5.99