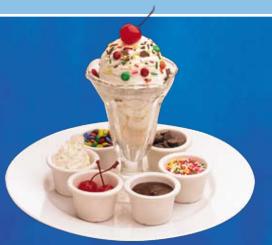

# KIDS DESSERTS (for children 12 and under)...2.49

MAKE YOUR OWN SUNDAE PAINT SHARKEY CRISPY RICE TREAT CHOCOLATE CHIP ICE CREAM SANDWICH